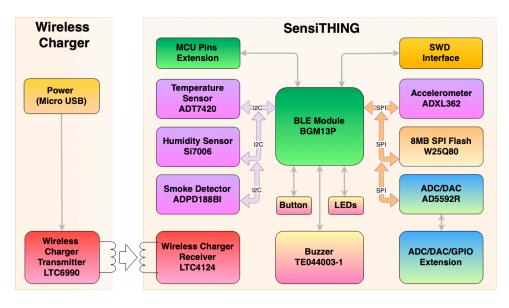

### **SensiTHING**

lowers the barrier to entry

Off-the-shelf ready to use System-on-Module(SoM) MCU + BLE + Sensors + Wireless Charger Battery.

For more information visit: www.sensiedge.com/sensithing

#### Features:

- BLE 5.0 BGM13P
- Wireless transmitter LTC6990
- Smoke Detector ADPD188BI
- Wireless receiver LTC4124
- Accelerometer ADXL362
- Temperature ADT7420
- Humidity Si7006
- Pin Expansion AD5592R
- Buzzer TE044003-1
- Serial Flash W25Q80
- Rechargeable battery
- SWD debug interface
- Demo Application
- Diameter 48mm
- User Button
- Customization Service