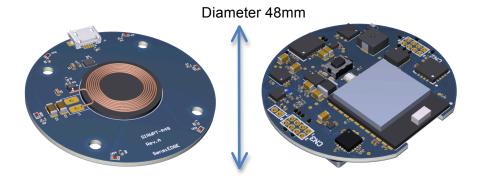

#### Features:

- BLE 5.0 BGM13P
- Wireless transmitter LTC6990
- Smoke Detector ADPD188BI
- Wireless receiver LTC4124
- Accelerometer ADXL362
- Temperature ADT7420
- Humidity Si7006
- Pin Expansion AD5592R
- Buzzer TE044003-1
- Serial Flash W25Q80
- Rechargeable battery
- SWD debug interface
- Demo Application
- Diameter 48mm
- User Button
- Customization Service